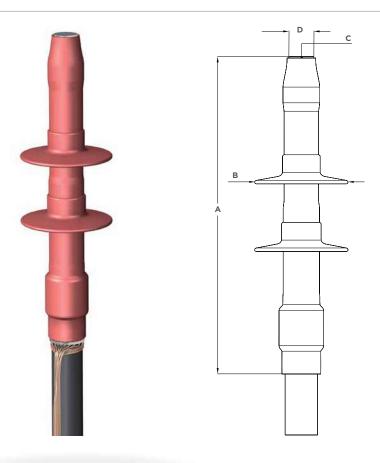

### **Dimensions**

| Product description | A<br>(mm) | B<br>(mm) | C<br>(mm) | D<br>(mm) |
|---------------------|-----------|-----------|-----------|-----------|
| FCEV-111            | 500       | 155       | M10       | 32        |
| FCEV-150            | 700       | 155       | M10       | 32        |
| FCEV-150-1          | 700       | 155       | M10       | 32        |