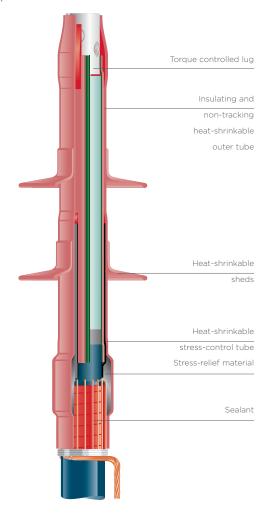

### **APPLICATION**

• The cable is prepared in the same simple and easy way as for Raychem medium voltage terminations without sanding or pencilling. Based on the design of Raychem high voltage terminations, the filter cable termination consists of a staggered layer of stress control tubings and patches. A heat-shrinkable non-tracking insulation tubing and shed are shrunk over the stress control system and ensure a reliable seal to the lug and the oversheath. A mechanical lug is supplied with the kit. The mechanical lug has an M10 thread on the top for easy connection to connecting busbars. The termination is supplied as a single phase termination. A solderless earth connection for cables with metal sheath is included in the termination kit

#### **FEATURES**

- Compact and modular design
- Heat-shrinkable stress control sleeves
- Non-tracking, heat-shrinkable outer insulation
- Easy to install
- No special or expensive tools
- Lightweight components
- Unlimited shelf life under normal storage conditions
- No oil or compound filling
- Reduced waste for disposal